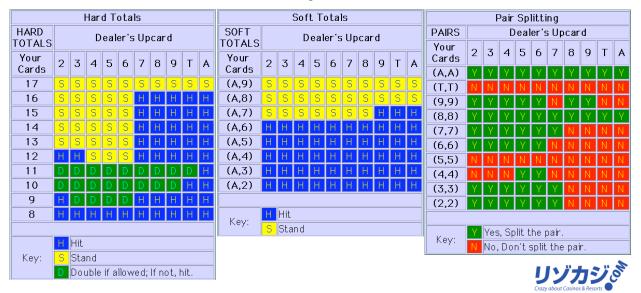

## Basic Strategy for Australian Casino OBO(Original Bets Only)

6 Decks, S17, D9, DAS, OBO, No surrender Estimated House Edge for these rules : 0.53%

## Basic Strategy for Australian Casino OBBO(Original & Busted Bets Only) 8 Decks, S17, D9, DAS, OBBO, No surrender Estimated House Edge for these rules : 0.54%

| Hard Totals    |                                       |     |        |        |      |       |         |    | Soft Totals |                |                 |         |       |   |   |   |   |   |   | Pair Splitting |                      |                 |                           |     |         |            |           |     |   |     |   |   |
|----------------|---------------------------------------|-----|--------|--------|------|-------|---------|----|-------------|----------------|-----------------|---------|-------|---|---|---|---|---|---|----------------|----------------------|-----------------|---------------------------|-----|---------|------------|-----------|-----|---|-----|---|---|
| HARD<br>TOTALS | Dealer's Upcard                       |     |        |        |      |       |         |    |             | SOFT<br>TOTALS | Dealer's Upcard |         |       |   |   |   |   |   |   |                | PAIRS<br>Your        | Dealer's Upcard |                           |     |         |            |           |     |   |     |   |   |
| Your<br>Cards  | 2                                     | 3   | 4      | 5      | 6    | 7     | 8       | 9  | Т           | A              | Your<br>Cards   | 2       | 3     | 4 | 5 | 6 | 7 | 8 | 9 | Т              | A                    | Cards           | 2<br>Y                    | 3   | 4       | 5          | 6<br>Y    | 7   | 8 | 9   | T | A |
| 17             | S                                     | S   | S      | S      | S    | S     | S       | S  | S           | S              | (A,9)           | S       | S     | S | S | S | S | S | S | S              | S                    | (A,A)<br>(T,T)  | I                         | I   | I       | I          | I         | I   | I | I   | I | Y |
| 16             | S                                     | S   | S      | S      | S    | н     | H       | н  | н           | Н              | (A,8)           | S       | S     | S | S | S | S | S | S | S              | S                    | (1,1)           | Y                         |     |         |            | N         | N   |   |     | N | N |
| 15             | S                                     | S   | S      | S      | S    | H     | H       | H  | H           | H              | (A,7)           | S       | S     | S | S | S | S | S | H | H              | H                    | (8,8)           | Y                         | v   | v       | v          |           | v   | v | · · | N | N |
| 14             | S                                     | S   | S      | S      | S    | H     | H       | H  | H           | H              | (A,6)           | Н       | н     | Н | Н | н | Н | Н | H | H              | H                    | (7,7)           | Y                         | v   | v       | v          | V         | v   | N | N   | N | N |
| 13             | S                                     | S   | S      | S      | S    | H     | H       | H  | H           | H              | (A,5)           | H       | H     | H | H | H | H | H |   |                | H                    | (6,6)           | Y                         | Y   | Y       | Y          | Y         | N   | N | N   | N | N |
| 12             | Η                                     | Η   | S      | S      | S    | Η     | Η       | Η  | Η           | Η              | (A,4)           | H       | Н     | H | H | H | H | H | H | H              | Η                    | (5,5)           | N                         | N   | N       | N          | N         | N   | N | N   | N | N |
| 11             | D                                     | D   | D      | D      | D    | D     | D       | D  | D           | Η              | (A,3)           | H       | H     | H | H | H | H | H | H | H              | H                    | (4,4)           | N                         | N   | N       | Y          | Y         | N   | N | N   | N | N |
| 10             | D                                     | D   | D      | D      | D    | D     | D       | D  | Η           | H              | (A,2)           | Η       | Η     | Η | Η | Η | Η | Η | Η | Η              | Η                    | (3,3)           | Y                         | Y   | Y       | Y          | Y         | Y   | N | N   | N | N |
| 9              | Η                                     | D   | D      | D      | D    | Η     | H       | Η  | Η           | Η              |                 |         | (2,2) | Y | Y | Y | Y | Y | Y | N              | N                    | N               | N                         |     |         |            |           |     |   |     |   |   |
| 8              | H H H H H H H H H H H H H H H H H H H |     |        |        |      |       |         |    |             |                |                 |         |       |   |   |   |   | - | - |                |                      |                 | _                         |     |         |            |           |     |   |     |   |   |
|                |                                       |     |        |        |      |       |         |    |             |                | Key.            | S Stand |       |   |   |   |   |   |   |                | Yes, Split the pair. |                 |                           |     |         |            |           |     |   |     |   |   |
| H Hit          |                                       |     |        |        |      |       |         |    |             |                |                 |         |       |   |   |   |   |   |   |                | Key:                 | Ν               | No, Don't split the pair. |     |         |            |           |     |   |     |   |   |
| Key:           | S Stand                               |     |        |        |      |       |         |    |             |                |                 |         |       |   |   |   |   |   |   |                |                      | <u> </u>        |                           |     |         |            |           |     |   |     |   |   |
|                | D                                     | Doι | ıble i | f allo | wed; | If no | ot, hit | t. |             |                |                 |         |       |   |   |   |   |   |   |                |                      |                 |                           |     | 1>      | <i>"</i> - | 53        |     | N |     |   |   |
|                |                                       |     |        |        |      |       |         |    |             |                |                 |         |       |   |   |   |   |   |   |                |                      |                 |                           | Cro | zy abou | t Casino   | DS & Reso | rts | 7 |     |   |   |